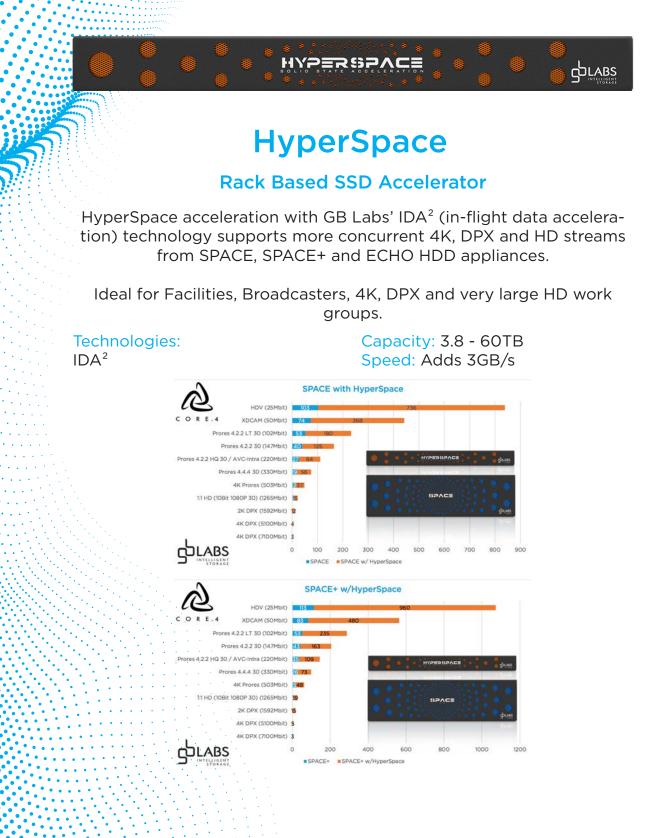

#### **Configurable Capacities**

HyperSpace 3.8TB, 7.6TB, 15.3TB, 30.7TB and 61.4TB

#### **Key Features**

In-Flight Data Accelerator v.2 (IDA<sup>2</sup>)

#### Compatibility

SPACE SPACE+ ECHO