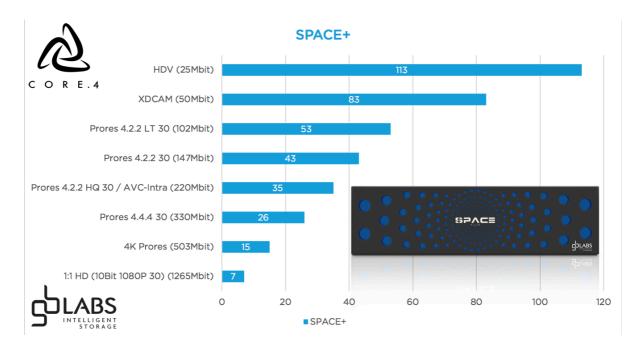

# The SPACE Product Range



### SPACE+

### **Rack Based Facility NAS**

Higher capacity SPACE+ pushes SPACE to greater performance and is designed to be used directly across the network with an abundance of sustained, reliable performance and comprehensive CORE.4 workflow tools.

Ideal for Film, Post-Production and Facilities.

### Technologies:

IDA<sup>2</sup> / Dynamic Bandwidth / Analytics Centre / CloakDR / Mosaic Capacity: 128 - 224TB Speed: Up to 3GB/s Expandable: Up to 4PB



GB Labs Ltd, Unit 1-2 Orpheus House, Calleva Park, Aldermaston Berkshire, United Kingdom. RG7 8TA Registered # 9855368 GB Labs Ltd T:+44(0) 118 455 5000 E:<u>info@gblabs.com</u> www.gblabs.com



## **SPACE+ Tech RFI**

### Unit specifications

Unit dimensions: 13.2cm x 43.7cm x 64.8cm (5.1" x 17.2" x 25.5") 33kg (72.7lbs) Unit weight: Input range: 100 - 240 VAC, 50-60Hz PSU safety: EMC - USA-UL listed. Canada-CUL listed, Germany-TUV certified, EN60950/IEC 60950-Compliant, CB report, CCC certification Power supply: Dual redundant 1000W removable PSUs Power requirements standby: 33W Power requirements full load: 350W Operating temperature range:10°C - 35°C Non-operating range: -40°C - 70°C Operating humidity range: 8 - 90% non-condensing Non-operating humidity range: 5 - 95% non-condensin