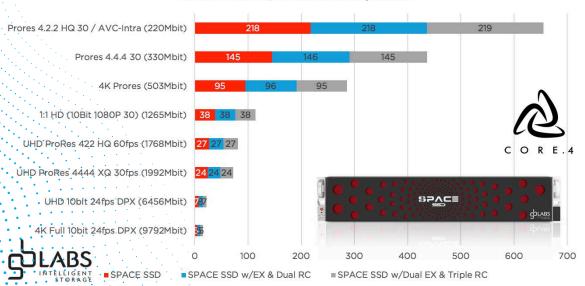

# **Product Overview**



# **SPACE SSD**

## **Rack Based Facility SSD**

Work in the highest resolutions with extreme performance from GB Labs' pure SPACE SSD NAS for massive shared work groups and DPX work flows; supporting formats up to 8K.

Ideal for Digital Cinematographers, 4K, Editing, Animation and VFX houses.

#### Technologies:

IDA<sup>2</sup> / Dynamic Bandwidth / Analytics Centre / CloakDR / Mosaic Capacity: 23 - 720TB Speed: Up to 18GB/s Expandable: Up to 10PB

#### SPACE SSD w/Dual EX & Triple RC



# **Technical Overview**

### **Unit Specifications**

Unit dimensions: 8.9cm x 43.7cm x 63.0cm (3.5" x 17.2" x 24.8")

Unit weight: 33kg (72.7lbs)

Input range: 100 - 240 VAC, 50-60Hz

PSU safety: EMC - USA-UL listed. Canada-CUL listed,

Germany-TUV certified, EN60950/IEC 60950-

Compliant, CB report, CCC certification

Power supply: Dual redundant 1000W removable PSUs

Power requirements standby: 33W Power requirements full load: 350W Operating temperature range: 10°C - 35°C

Operating temperature range: 10°C - 35°C Non-operating range: -40°C - 70°C

Operating humidity range: 8 - 90% non-condensing Non-operating humidity range: 5 - 95% non-condensing

Unit form factor: 2U rackmount (rack mounts included)

Bootable replacement OS is provided on Rescue Capsule USB drive for fast system r